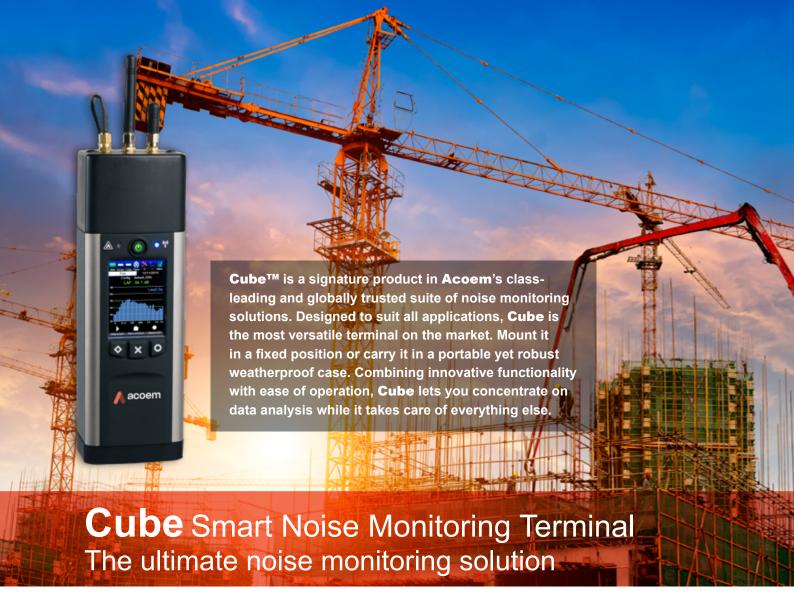

# We Understand Real-world Noise Monitoring

We based the design of Acoem's integrated 4G Cube on considerable research and our intrinsic knowledge of how our customers use their instruments in the field.

Noise monitoring in the real world is typically far from glamorous. More often than not, it takes place in dusty, dirty and hard to access places, sometimes in extreme weather and under difficult circumstances.

Whether monitoring in situ or by remote access, we understand that actionable, real-time data whenever and wherever it is needed is critical.

Certified for use in multiple countries around the world, Cube with enhanced mobile connectivity allows measurement data to quickly and efficiently push to online systems, for integration with Acoem's proprietary WebMonitoring software and customisable web interface.